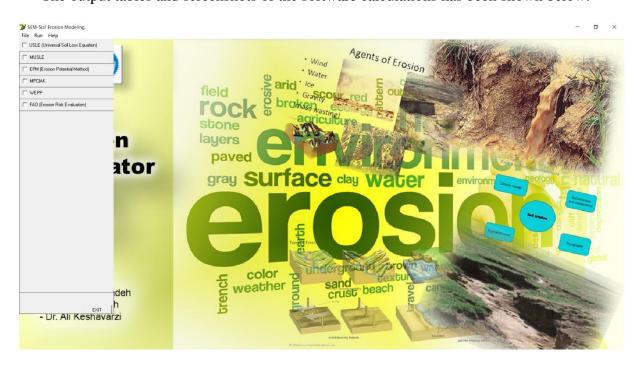

The output tables and screenshots of the software calculations has been shown below: