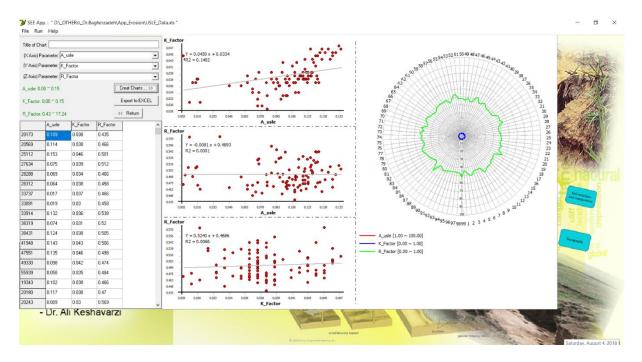

## **Description**

The algorithms of software for estimating soil losses and sediment production as well as erosion risk are based on the equations of each model. The program has been written in Delphi Programming language. The parameters are given in an Ms-Excel format file to SEE. The output results can also be demonstrated in Ms-Excel format. The software has the ability to show regression equation between the influencing parameters and the SEE derived by each equation. The software has been designed quite user friendly and conducts the user correctly through the calculations step by step and don't allow the user to make a mistake. It is compatible with 32 and 64-bit windows operating system types.

The output tables and screenshots of the software calculations has been shown below: