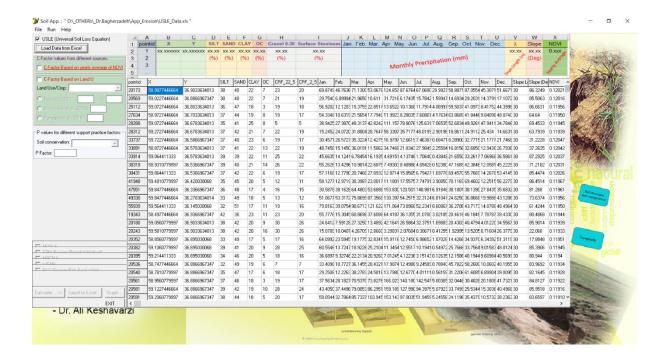

The output tables and screenshots of the software calculations has been shown below: